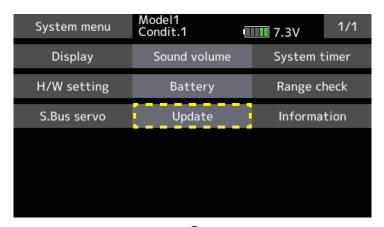

5. Connect the SBS-01ML to be updated to the S.I/F connector of the transmitter.

6. Turn on the transmitter and call "System Menu"  $\Rightarrow$  "Update".

7. Tap "Sensor Update".

8. Tap "Update".

9. Update start.