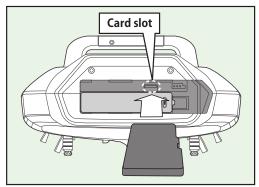

## **Updating procedure**

1. Download the update file of the update data from Futaba website.

2. Extract the update file on your computer. The "FUTABA" folder will be created on your computer.

- 3. Copy the "FUTABA" folder into your microSD card.
- 4. Insert the microSD card with "FUTABA" folder that contained the update software into the SD card slot on your transmitter.