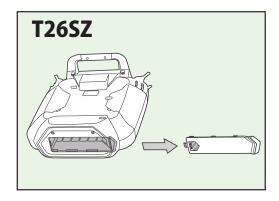

5. Connect the SBS-01ML to be updated to the S.I/F connector of the transmitter.

6. Turn on the transmitter and call "System Menu"  $\Rightarrow$  "Update".

7. Tap "Sensor Update".

8. Tap "Update".

9. Update start.