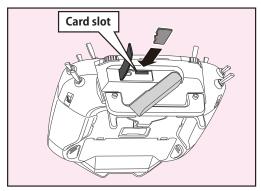

## **Updating procedure**

1. Download the update file of the update data from Futaba website.

2. Extract the update file on your computer. The "FUTABA" folder will be created on your computer.

- 3. Copy the "FUTABA" folder into your microSD card.
- 4. Insert the microSD card with "FUTABA" folder that contained the update software into the SD card slot on your transmitter.