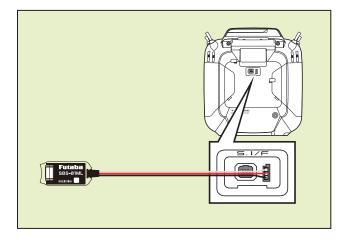

5. Connect the SBS-01ML to be updated to the S.I/F connector of the transmitter.

6. Turn on the transmitter and call "System Menu"  $\Rightarrow$  "Update".

7. Tap "Sensor Update".

8. Tap "Update".

9. Update start.