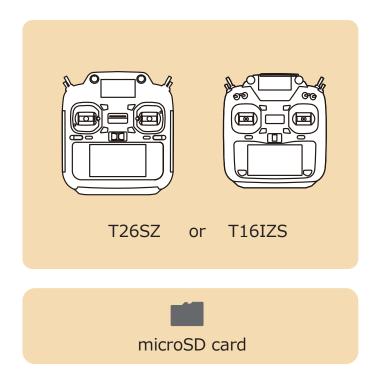

## **Required for update (Purchase separately)**

## **Updating procedure**

1. Download the update file of the update data from Futaba website.

2. Extract the update file on your computer. The "FUTABA" folder will be created on your computer.

- 3. Copy the "FUTABA" folder into your microSD card.
- 4. Insert the microSD card with "FUTABA" folder that contained the update software into the SD card slot on your transmitter.