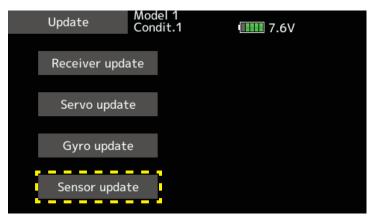

5. Connect the SBS-01ML to be updated to the S.I/F connector of the transmitter.

6. Turn on the transmitter and call "System Menu"  $\Rightarrow$  "Update".

7. Tap "Sensor Update".

8. Tap "Update".

9. Update start.