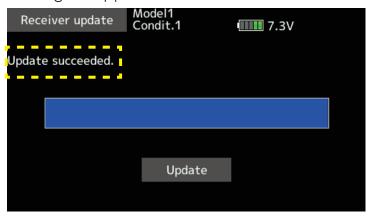

10. When finished, the following will appear.

11. Disconnect the SBS-01ML from the transmitter's S.I/F connector.